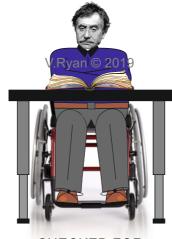

## A DESIGNER CHECKING A PROTOTYPE FOR INCLUSIVITY (TABLE ADJUSTS AT A TOUCH OF A BUTTON)

WHILST STANDING

CHECKED FOR WHEELCHAIR USE

ARE SMART PHONES INCLUSIVE?
WHAT IS YOUR OPINION?

DESCRIBE AN INCLUSIVE PRODUCT (Do not use the example shown above)