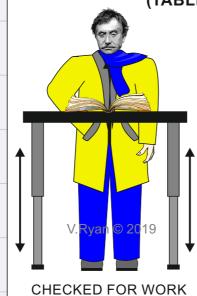

## A DESIGNER CHECKING A PROTOTYPE FOR INCLUSIVITY (TABLE ADJUSTS AT A TOUCH OF A BUTTON)

WHILST STANDING

CHECKED FOR WHEELCHAIR USE

ARE SMART PHONES INCLUSIVE?
WHAT IS YOUR OPINION?

DESCRIBE AN INCLUSIVE PRODUCT (Do not use the example shown above)