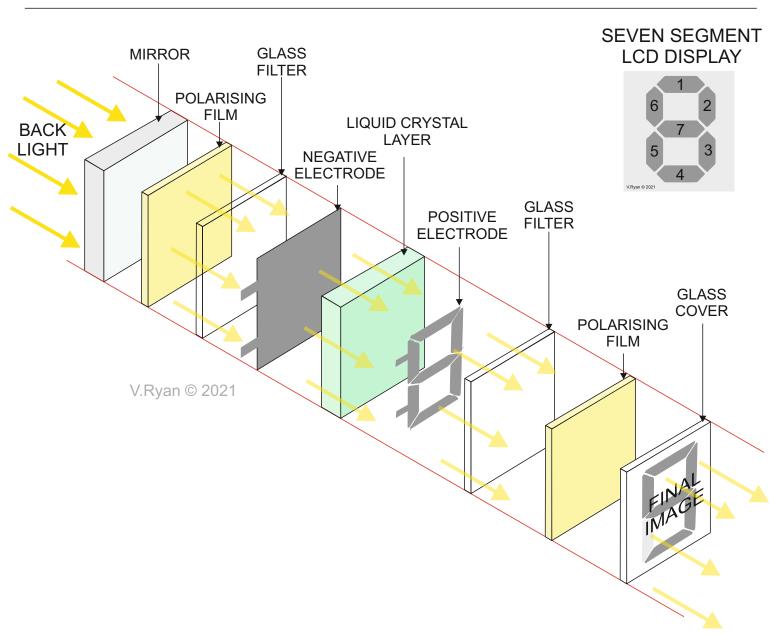

| . Describe the properties of LCDs, that make them a good choice. 4 marks            |
|-------------------------------------------------------------------------------------|
|                                                                                     |
|                                                                                     |
|                                                                                     |
| How does a simple seven segment display work? Use the diagram below to support your |
| nswer. 4 marks                                                                      |
|                                                                                     |
|                                                                                     |
|                                                                                     |