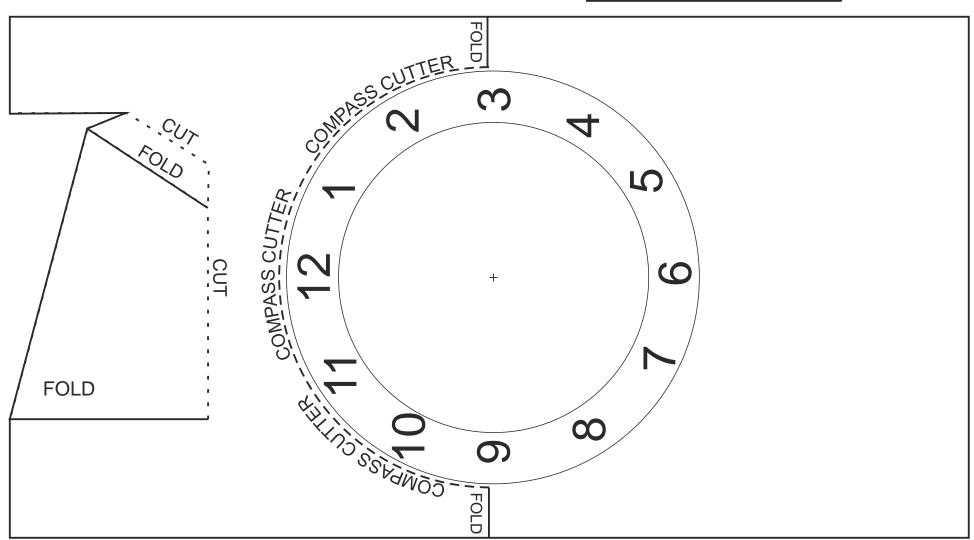

## **CARD LEARNING CLOCK TEMPLATE** (ENLARGE TO A3 (CARD)

On A3 card, Add your design of lettering and the image(s) to the development / net below. Cut out the learning clock and fold it to form the clock. Try out the learning clock.