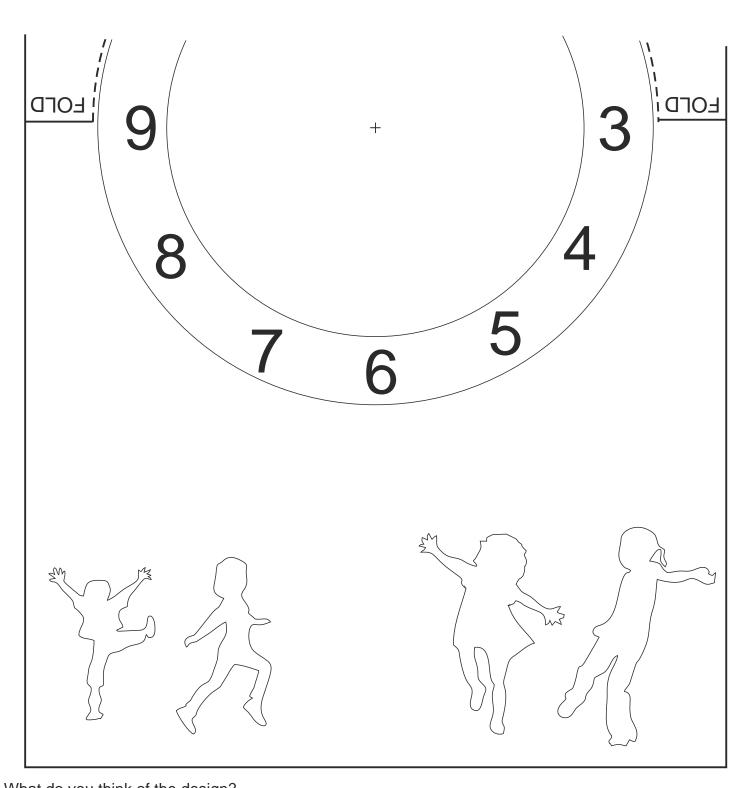

## MOOD BOARD - FRONT DESIGN

V.Ryan © 2011 World Association of Technology Teachers

On the front of the learning clock (below), add your sketches of images / pictures, as an outline drawing only. Some of the images from the mood board have already been added.

What do you think of the design?