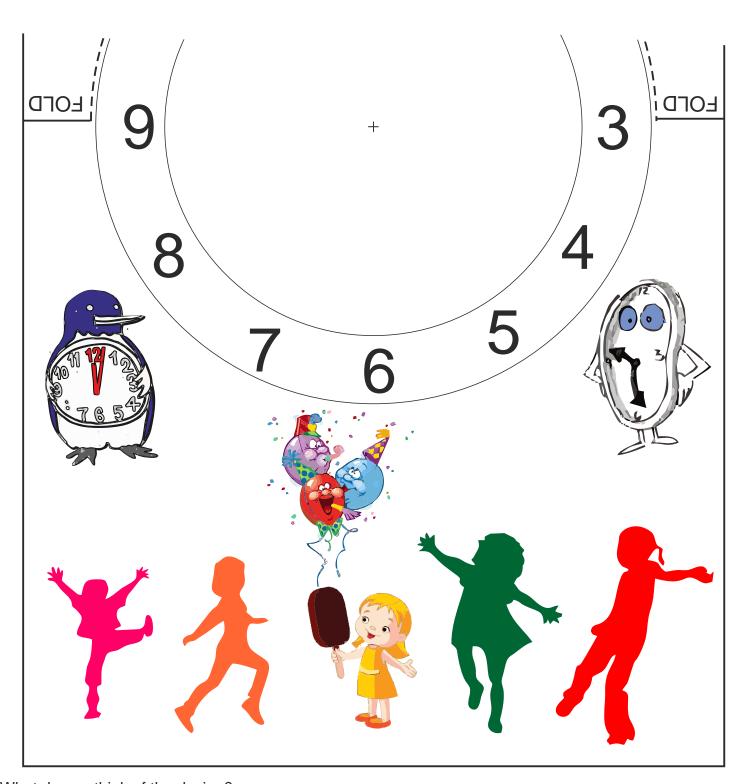

## MOOD BOARD - FRONT DESIGN - SAMPLE

V.Ryan © 2011 World Association of Technology Teachers

A sample layout to the design for the learning clock is seen below.

| What do you t | think of the desig | lu. |  |  |
|---------------|--------------------|-----|--|--|
|               |                    |     |  |  |
|               |                    |     |  |  |
|               |                    |     |  |  |
|               |                    |     |  |  |

What do you think of the design?